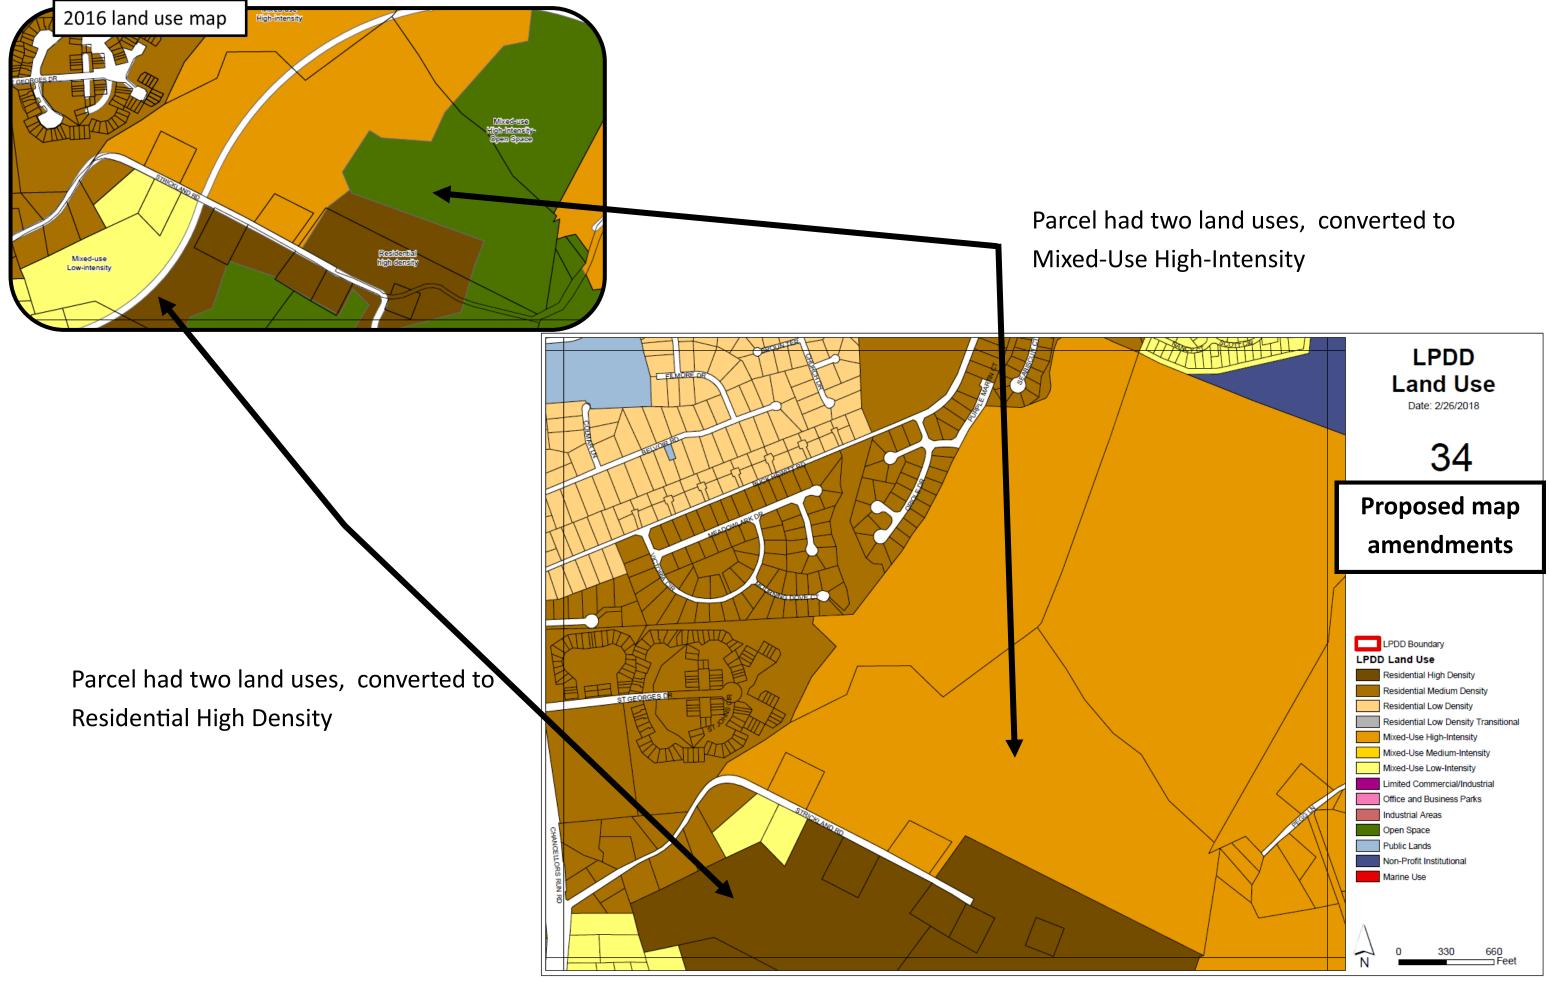

**Residential Low Density-Open Space to Residential Medium Density** 

**3** parcels were split between Office Business Park and Residential Medium Density. Proposed amendment to all Office Business Park











Change from Rural Residential to Residential Low Density (parts of 6 parcels)













Apartment complex was divided by two land uses: Mixed-Use Medium Intensity and Residential Medium Density. Changed to all Mixed-Use Medium Intensity

Delette







Change from Residential Low Density-Open Space to Residential Low Density

(2 parcels)

















Change from Residential Low Density to Industrial







Date: 2/26/2018

30





















## LPDD Land Use Date: 2/26/2018

39

## Proposed map

## amendments





















Previously Multiple Land Uses





















# LPDD Land Use

Date: 2/26/2018

51