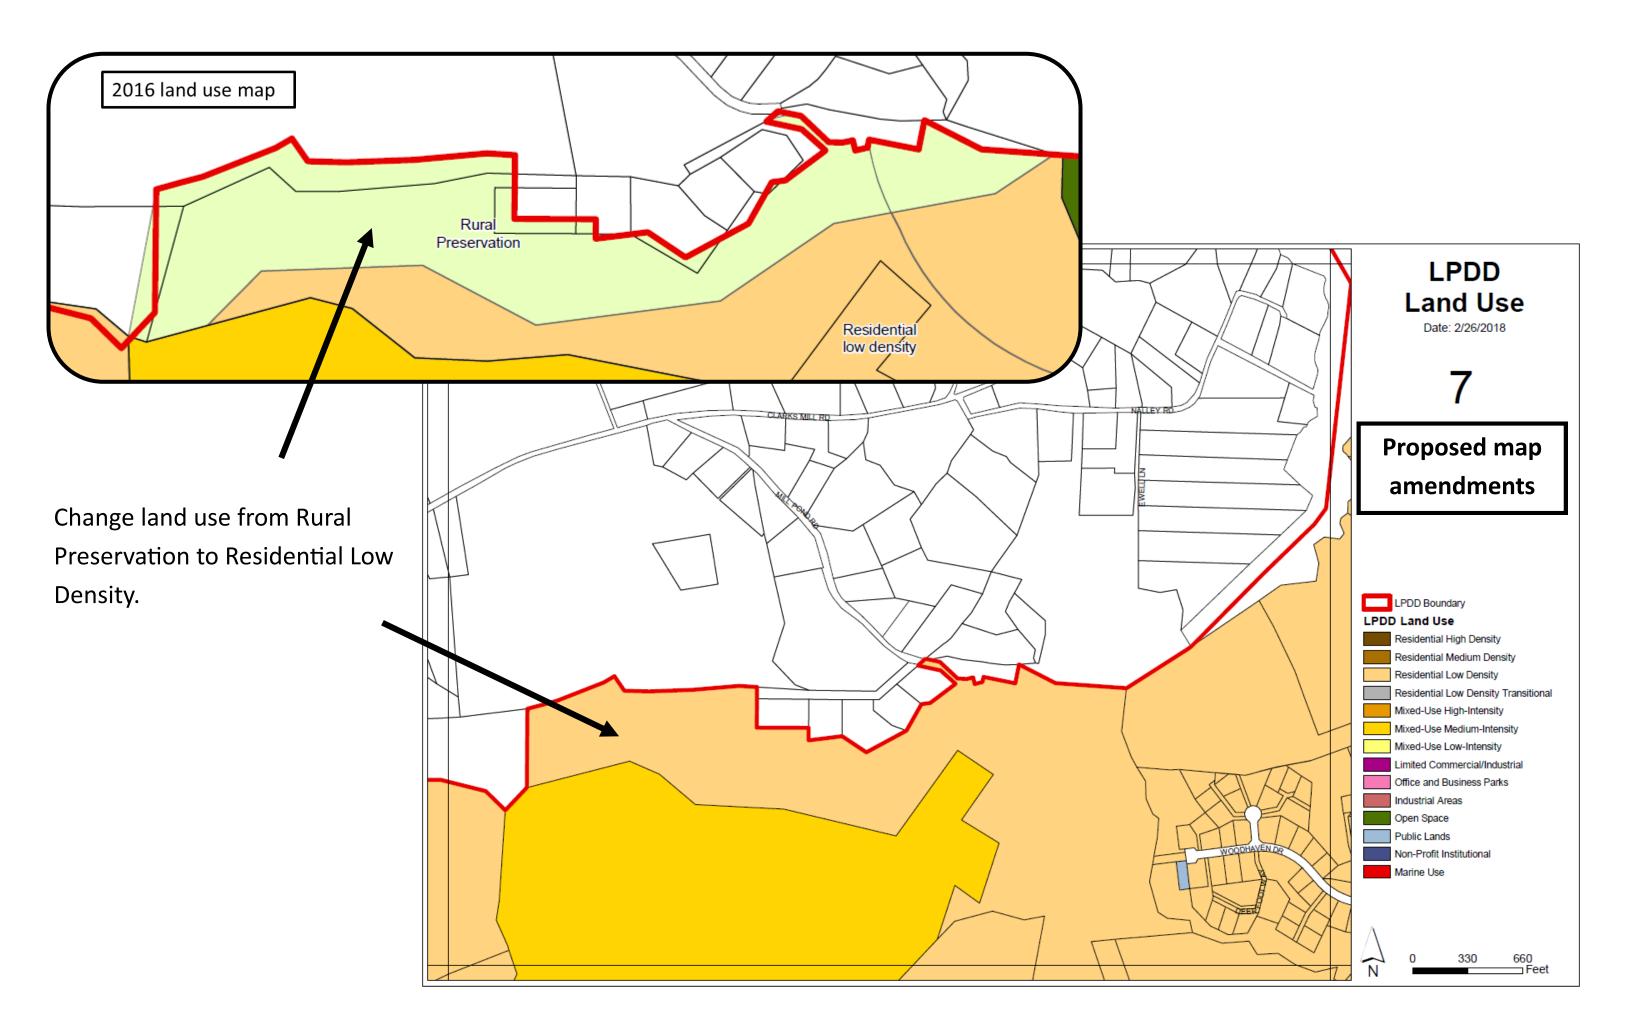

Change from Rural Residential to Residential Low Density (parts of 6 parcels)

Apartment complex was divided by two land uses: Mixed-Use Medium Intensity and Residential Medium Density. Changed to all Mixed-Use Medium Intensity