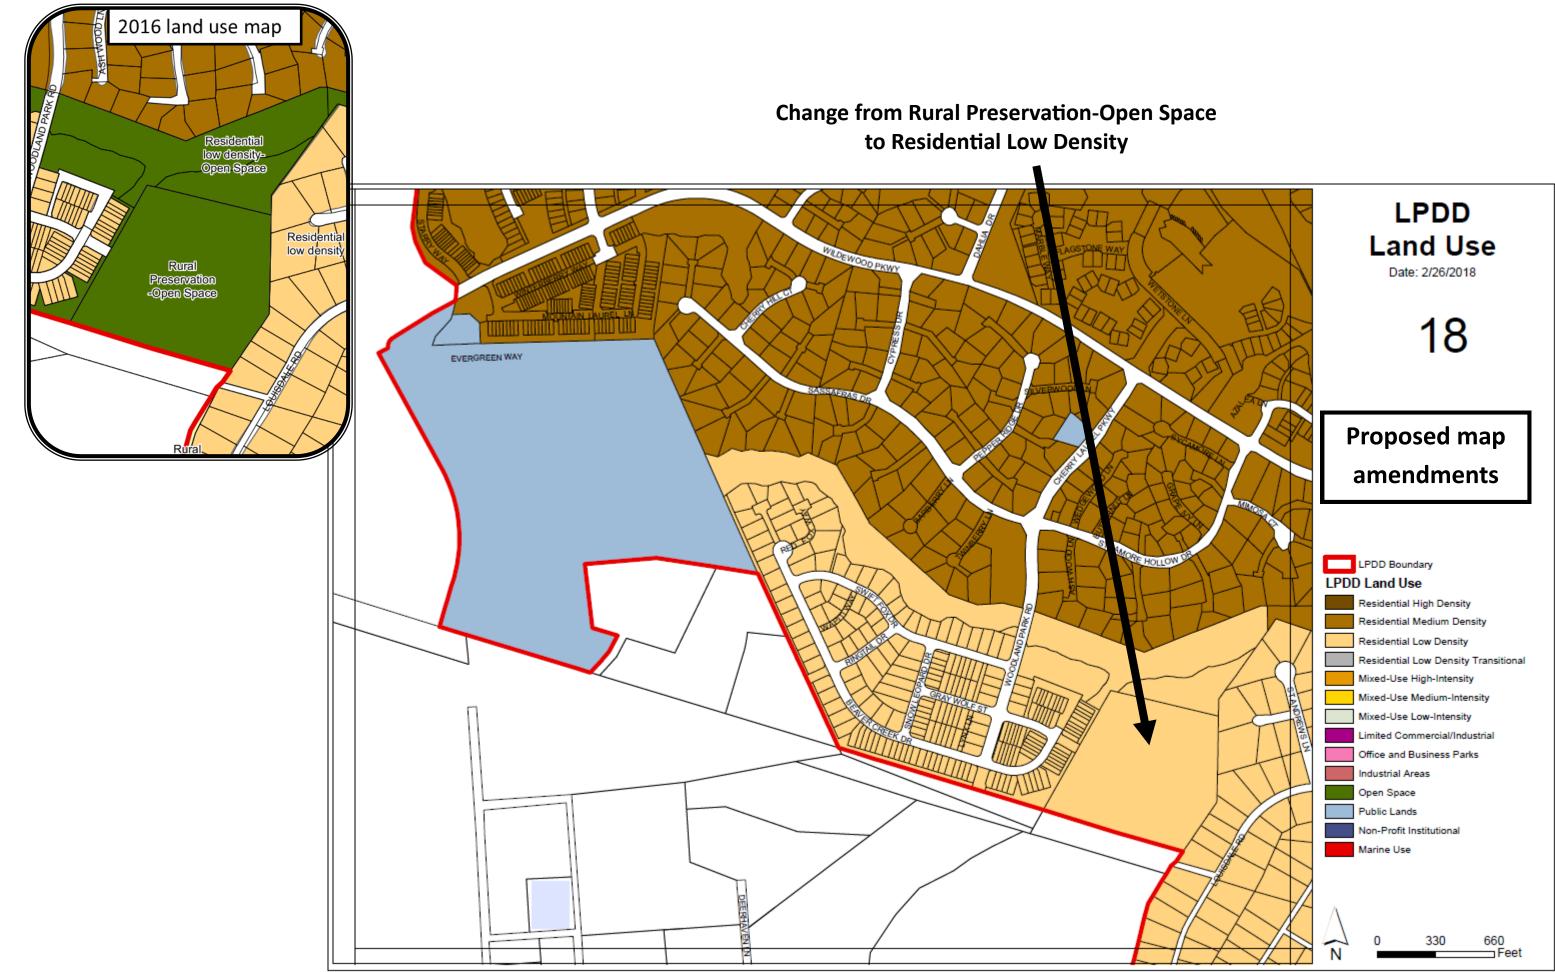

Change from Rural Residential to Residential Low Density (parts of 6 parcels)

Apartment complex was divided by two land uses: Mixed-Use Medium Intensity and Residential Medium Density. Changed to all Mixed-Use Medium Intensity