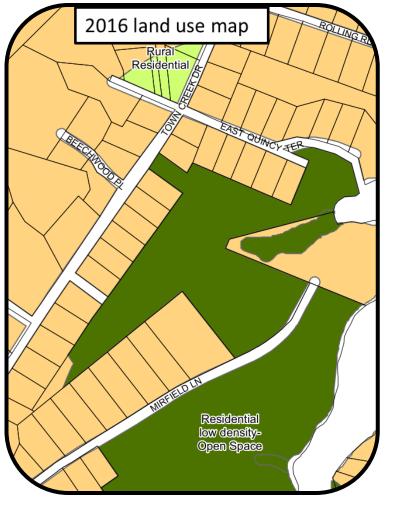

Change from Rural Residential to Residential Low Density (parts of 6 parcels)

Apartment complex was divided by two land uses: Mixed-Use Medium Intensity and Residential Medium Density. Changed to all Mixed-Use Medium Intensity