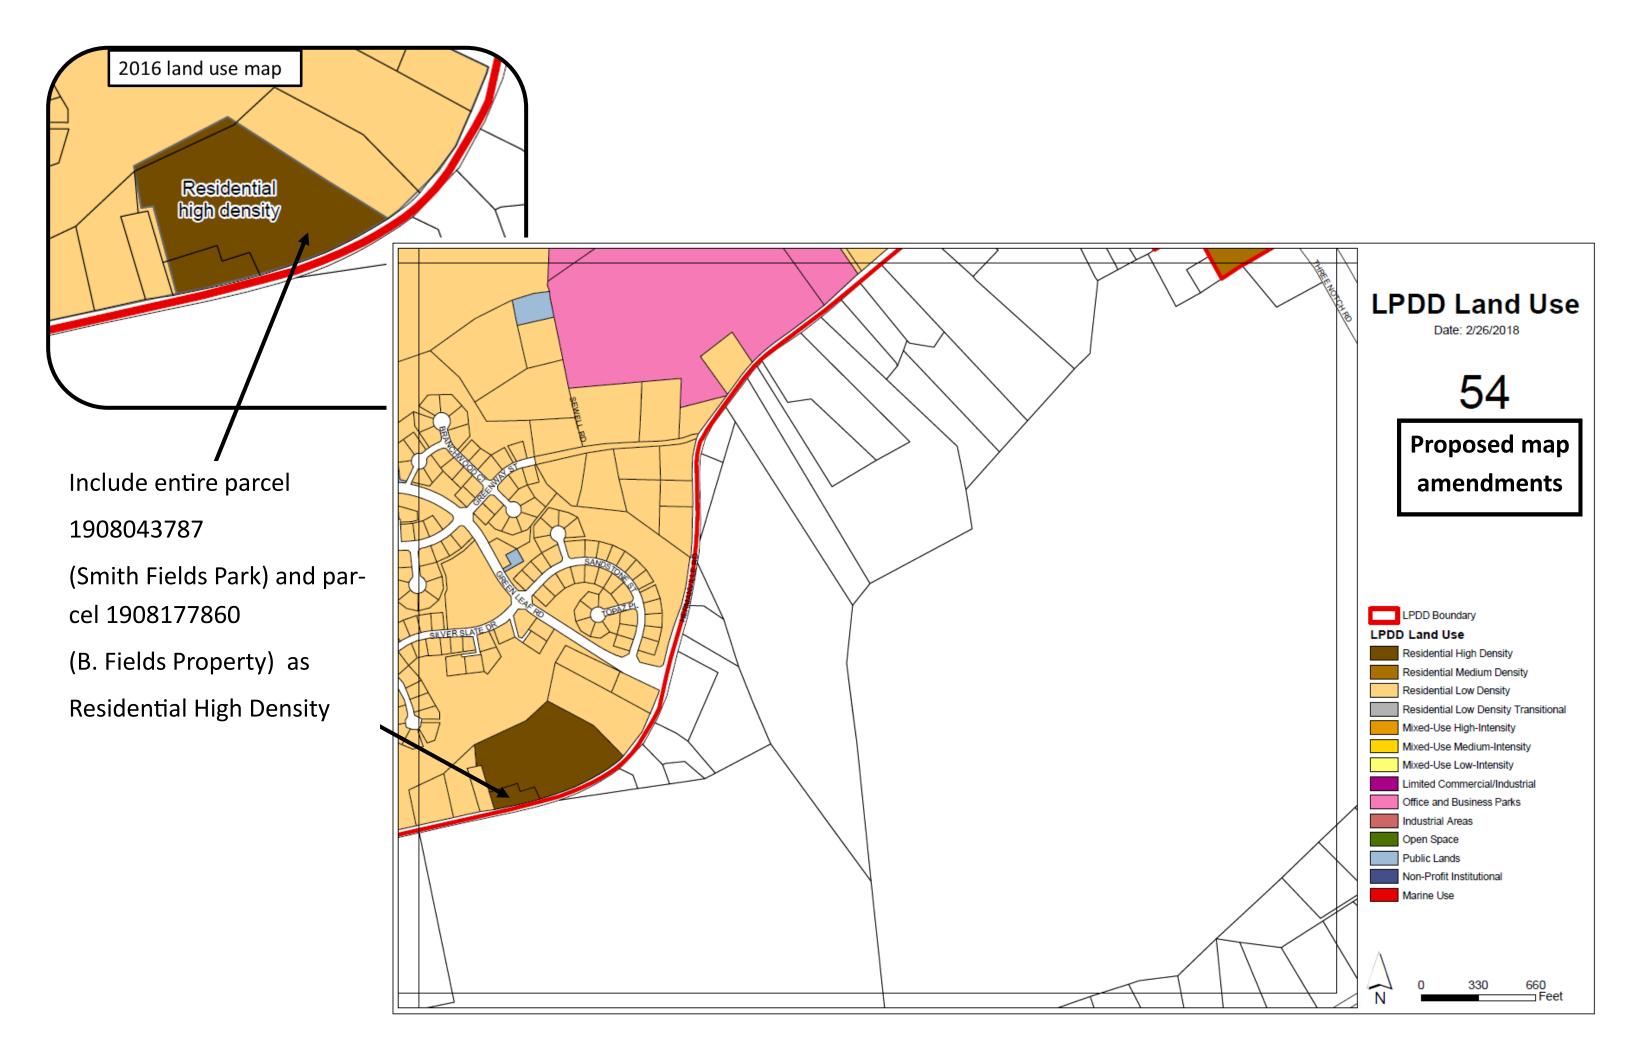

Density** 

**3** parcels were split between Office Business Park and Residential Medium Density. Proposed amendment to all Office Business Park











Change from Rural Residential to Residential Low Density (parts of 6 parcels)













Apartment complex was divided by two land uses: Mixed-Use Medium Intensity and Residential Medium Density. Changed to all Mixed-Use Medium Intensity

Delette







Change from Residential Low Density-Open Space to Residential Low Density

(2 parcels)

















Change from Residential Low Density to Industrial







Date: 2/26/2018

30





















## LPDD Land Use Date: 2/26/2018

39

## Proposed map

## amendments





















Previously Multiple Land Uses





















# LPDD Land Use

Date: 2/26/2018

51