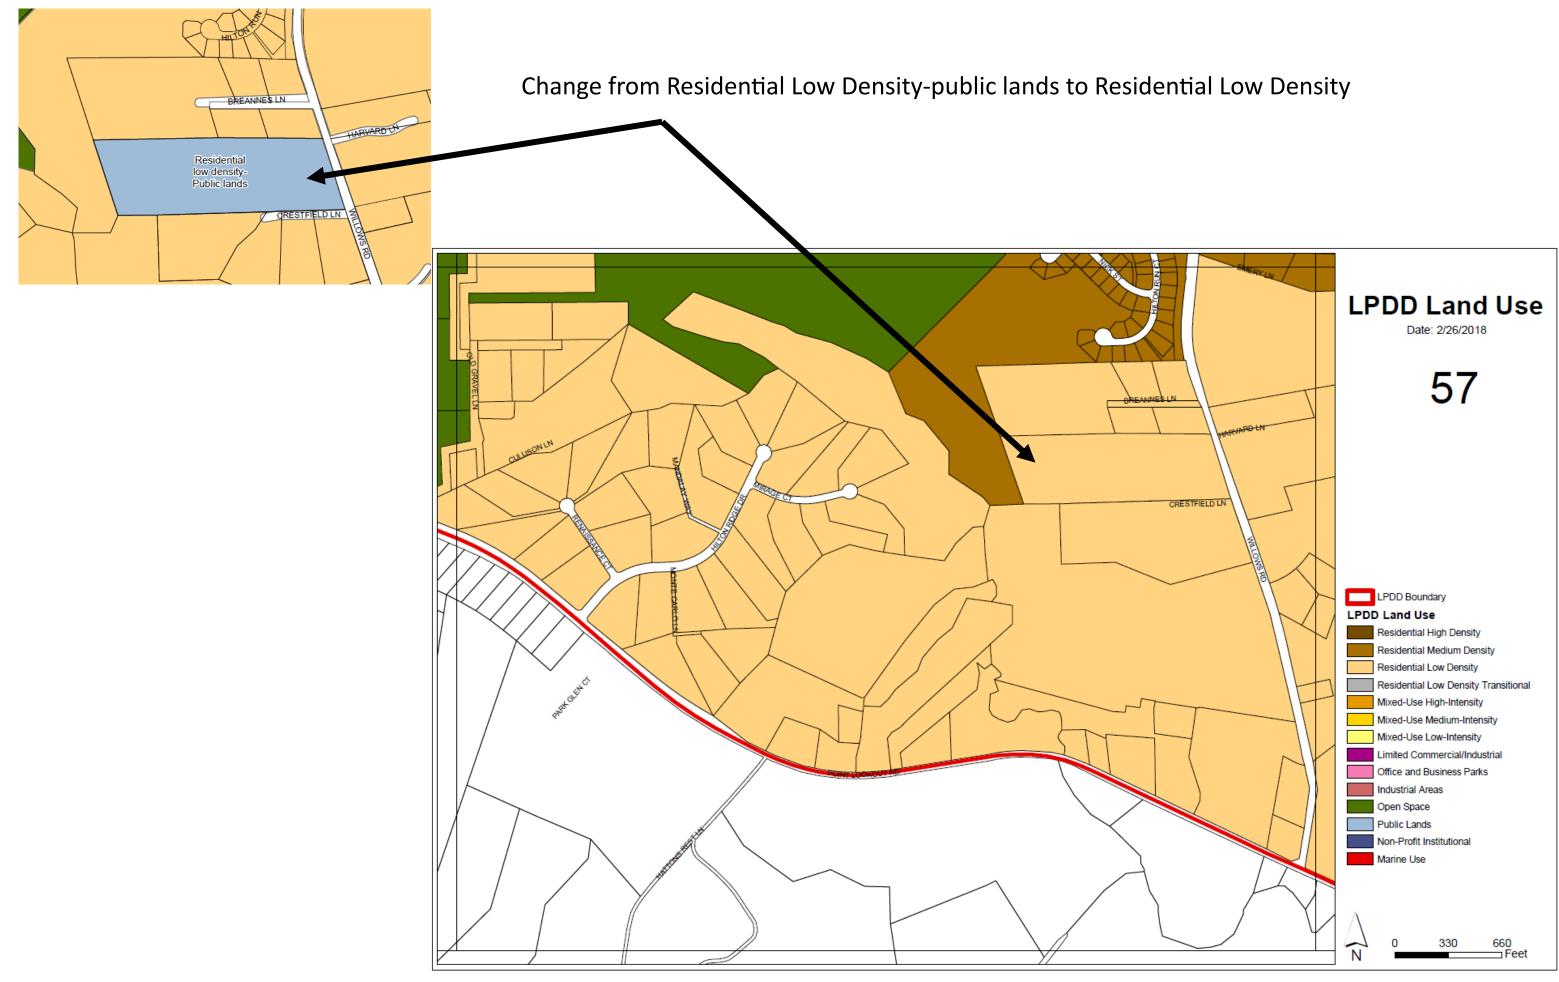

ty** 

**3** parcels were split between Office Business Park and Residential Medium Density. Proposed amendment to all Office Business Park











Change from Rural Residential to Residential Low Density (parts of 6 parcels)













Apartment complex was divided by two land uses: Mixed-Use Medium Intensity and Residential Medium Density. Changed to all Mixed-Use Medium Intensity

Delette







Change from Residential Low Density-Open Space to Residential Low Density

(2 parcels)

















Change from Residential Low Density to Industrial







Date: 2/26/2018

30





















## LPDD Land Use Date: 2/26/2018

39

## Proposed map

## amendments





















Previously Multiple Land Uses





















# LPDD Land Use

Date: 2/26/2018

51