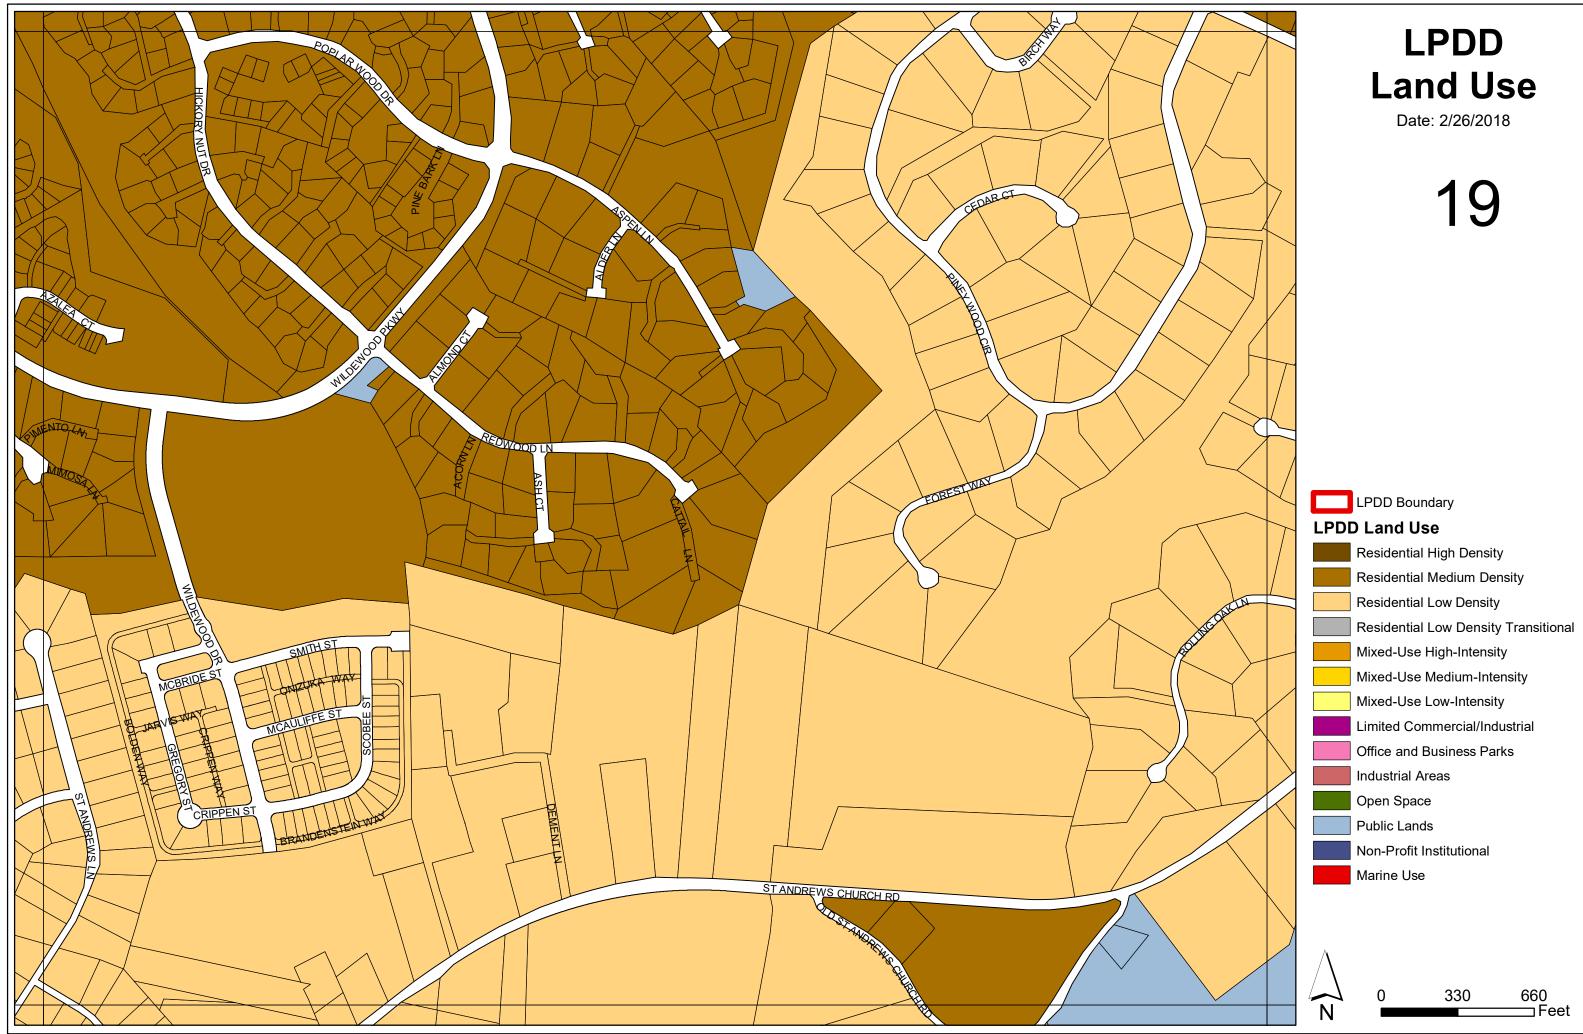

**Residential Low Density-Open Space to Residential Medium Density** 

**3** parcels were split between Office Business Park and Residential Medium Density. Proposed amendment to all Office Business Park











Change from Rural Residential to Residential Low Density (parts of 6 parcels)













Apartment complex was divided by two land uses: Mixed-Use Medium Intensity and Residential Medium Density. Changed to all Mixed-Use Medium Intensity

Delette







Change from Residential Low Density-Open Space to Residential Low Density

(2 parcels)

















Change from Residential Low Density to Industrial







Date: 2/26/2018

30





















## LPDD Land Use Date: 2/26/2018

39

## Proposed map

## amendments





















Previously Multiple Land Uses





















# LPDD Land Use

Date: 2/26/2018

51