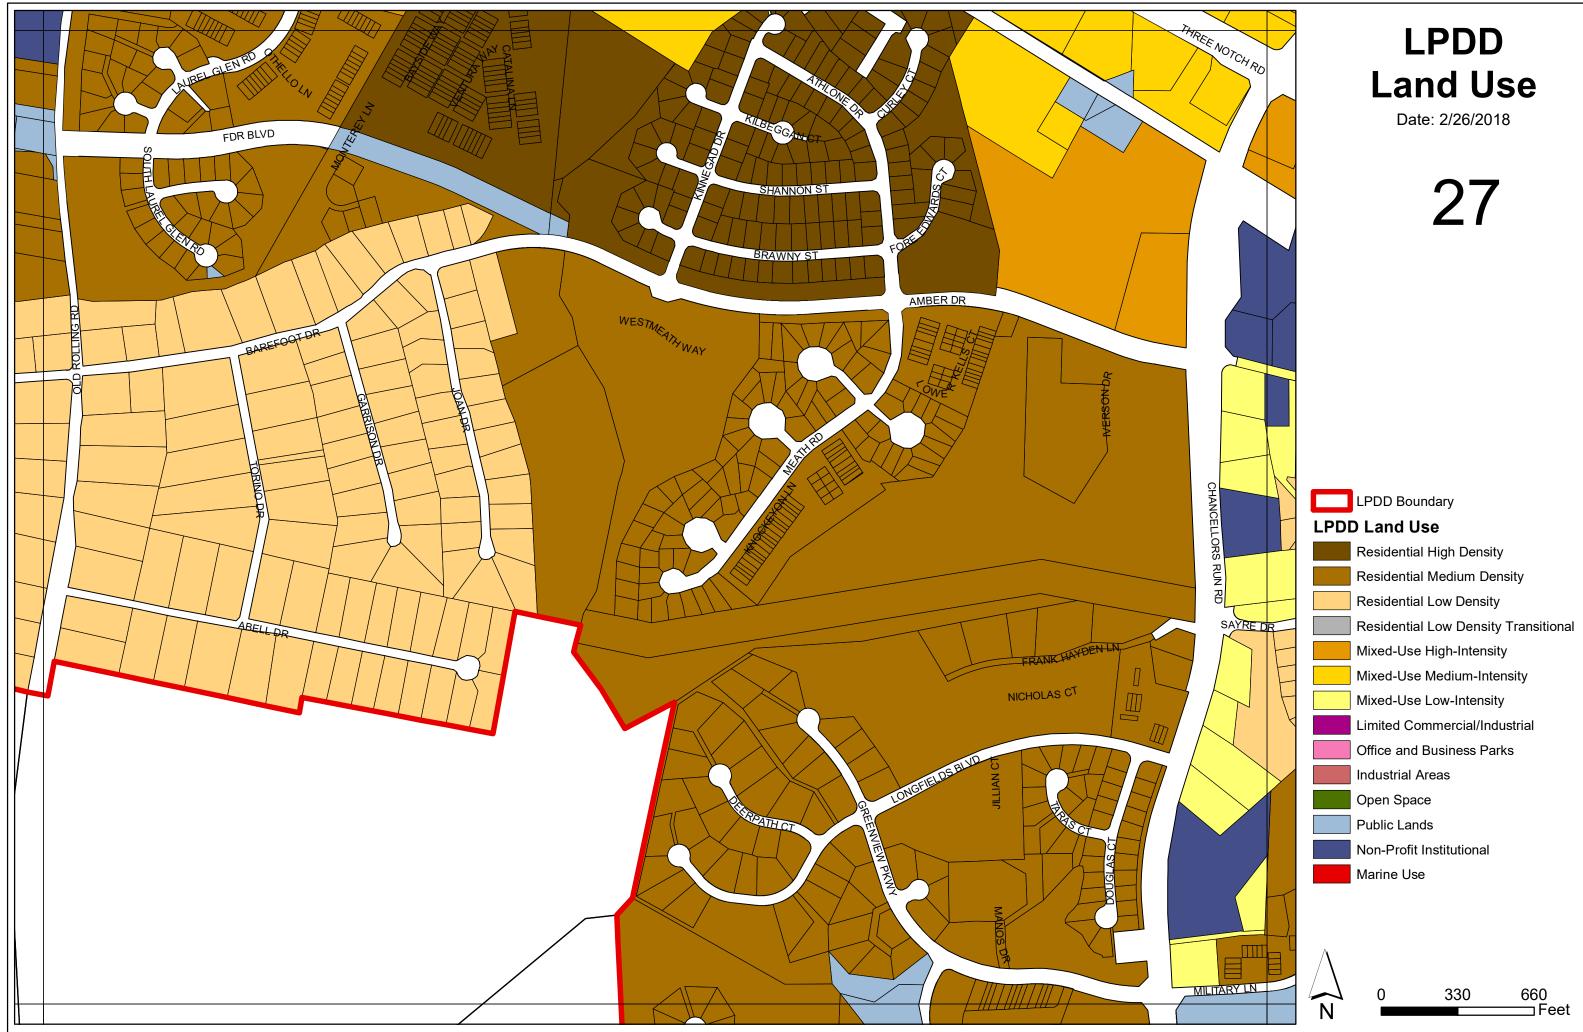

**Residential Low Density-Open Space to Residential Medium Density** 

**3** parcels were split between Office Business Park and Residential Medium Density. Proposed amendment to all Office Business Park











Change from Rural Residential to Residential Low Density (parts of 6 parcels)













Apartment complex was divided by two land uses: Mixed-Use Medium Intensity and Residential Medium Density. Changed to all Mixed-Use Medium Intensity

Delette







Change from Residential Low Density-Open Space to Residential Low Density

(2 parcels)

















Change from Residential Low Density to Industrial







Date: 2/26/2018

30





















## LPDD Land Use Date: 2/26/2018

39

## Proposed map

## amendments





















Previously Multiple Land Uses





















# LPDD Land Use

Date: 2/26/2018

51