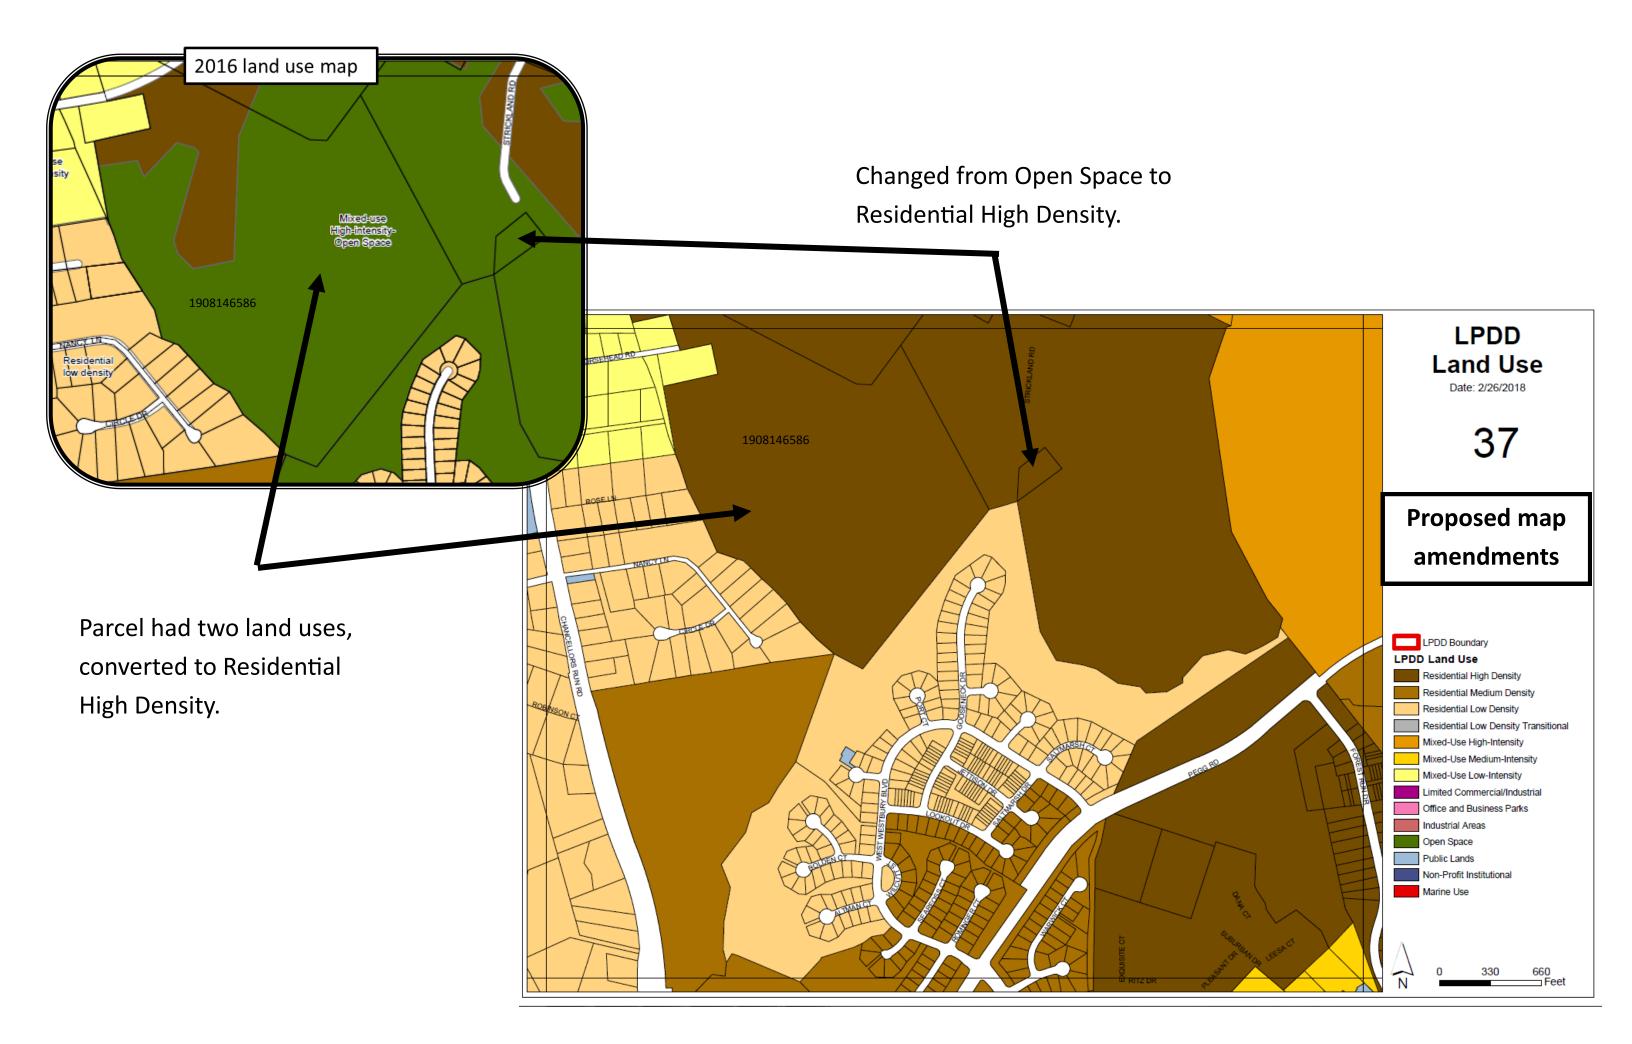

**Residential Low Density-Open Space to Residential Medium Density** 

**3** parcels were split between Office Business Park and Residential Medium Density. Proposed amendment to all Office Business Park











Change from Rural Residential to Residential Low Density (parts of 6 parcels)













Apartment complex was divided by two land uses: Mixed-Use Medium Intensity and Residential Medium Density. Changed to all Mixed-Use Medium Intensity

Delette







Change from Residential Low Density-Open Space to Residential Low Density

(2 parcels)

















Change from Residential Low Density to Industrial







Date: 2/26/2018

30





















## LPDD Land Use Date: 2/26/2018

39

## Proposed map

## amendments





















Previously Multiple Land Uses





















# LPDD Land Use

Date: 2/26/2018

51