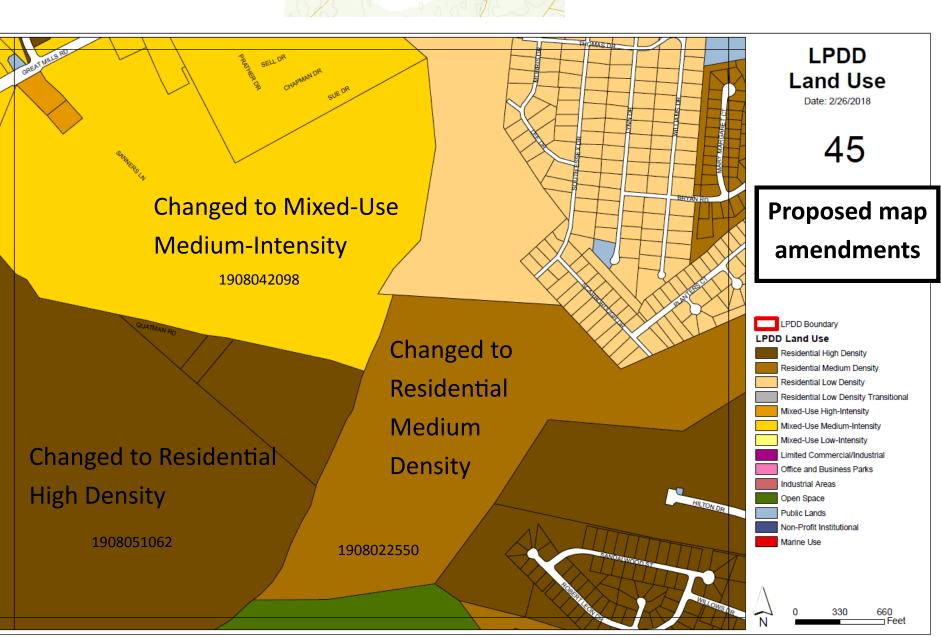

**Residential Low Density-Open Space to Residential Medium Density** 

**3** parcels were split between Office Business Park and Residential Medium Density. Proposed amendment to all Office Business Park