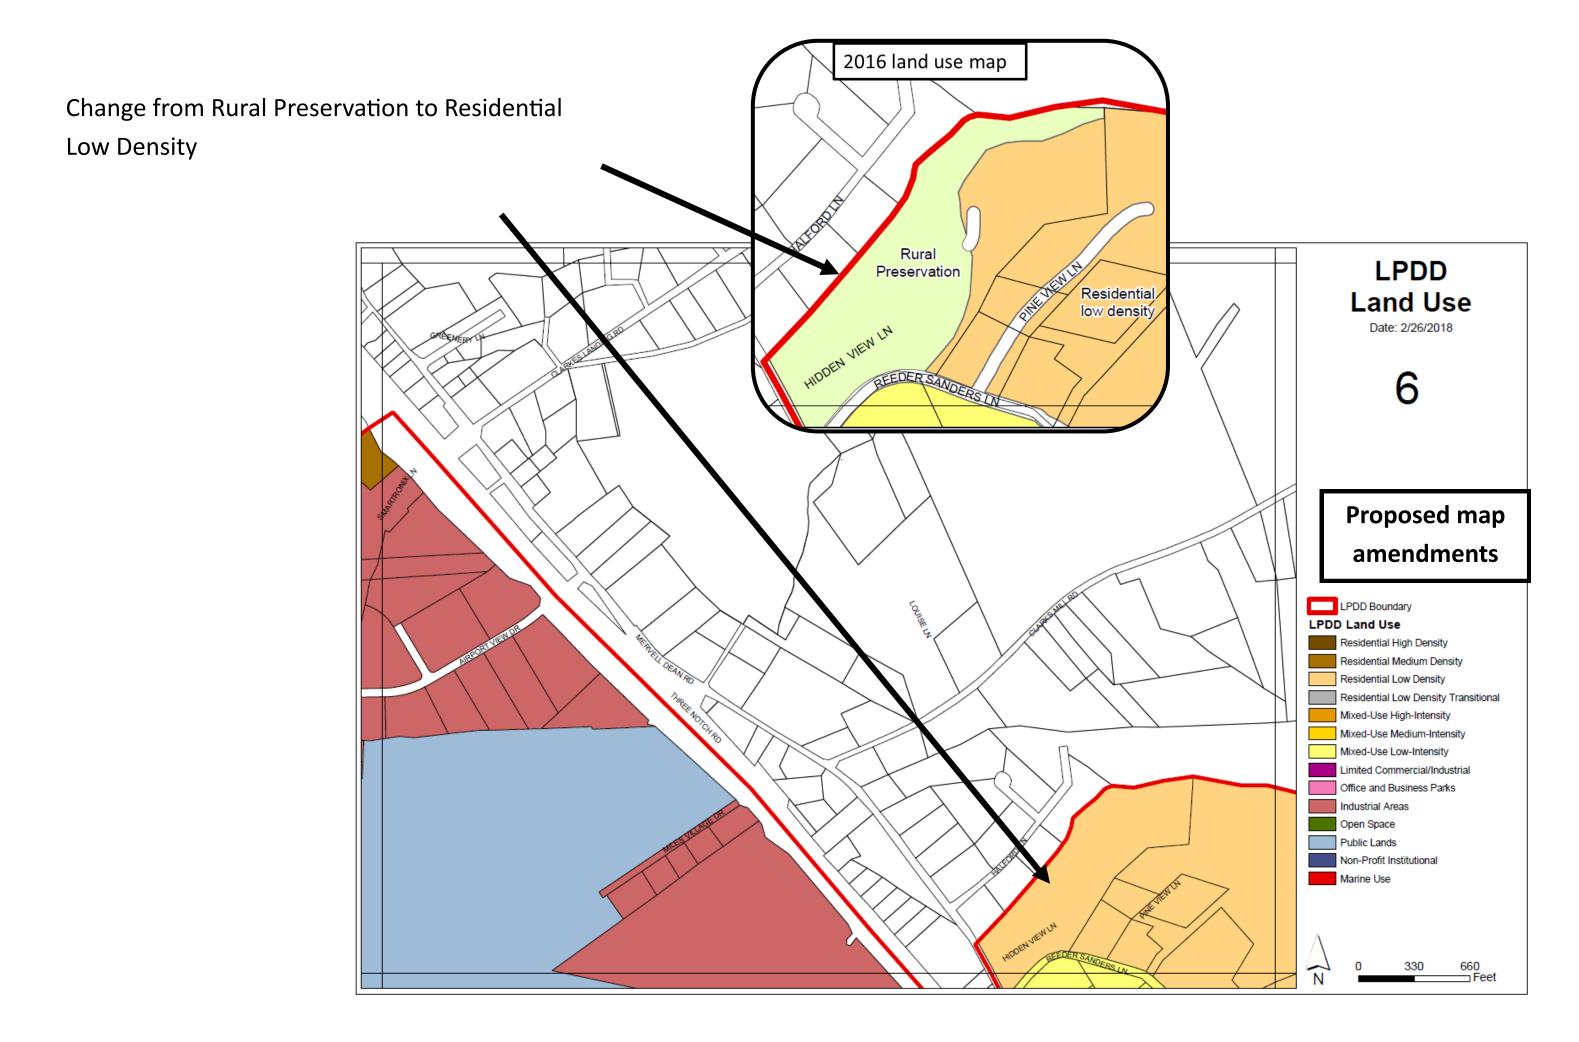

Change from Rural Residential to Residential Low Density (parts of 6 parcels)

Apartment complex was divided by two land uses: Mixed-Use Medium Intensity and Residential Medium Density. Changed to all Mixed-Use Medium Intensity