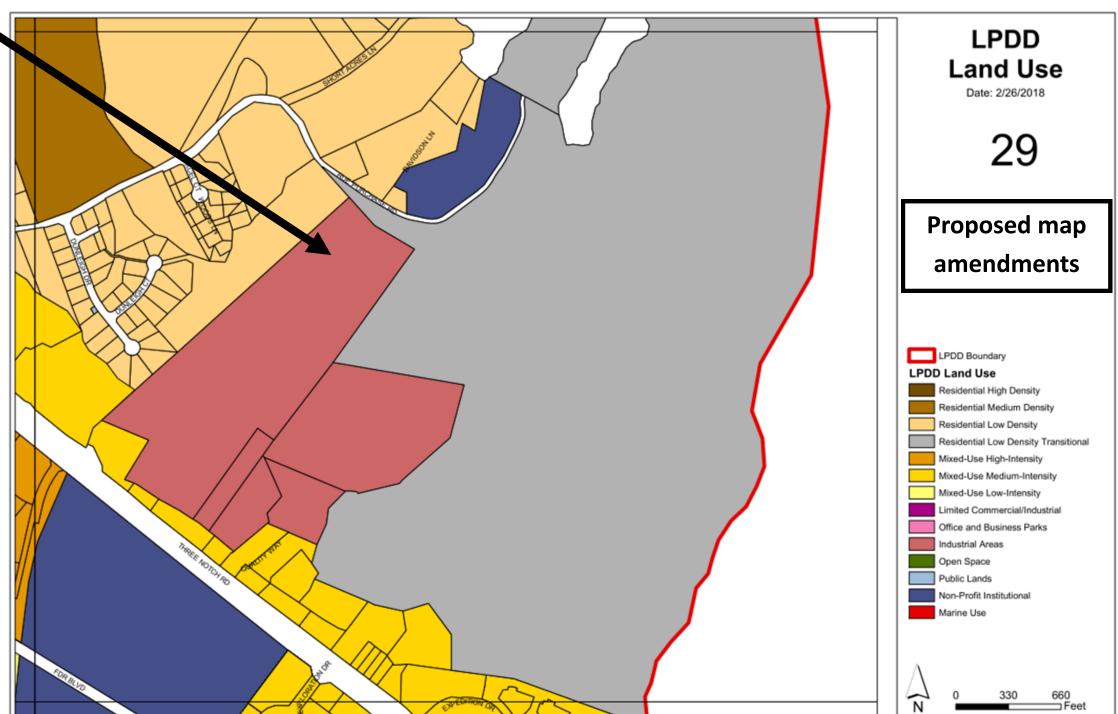

Delette

Change from Residential Low Density-Open Space to Residential Low Density

(2 parcels)

Change from Residential Low Density to Industrial

Date: 2/26/2018

30