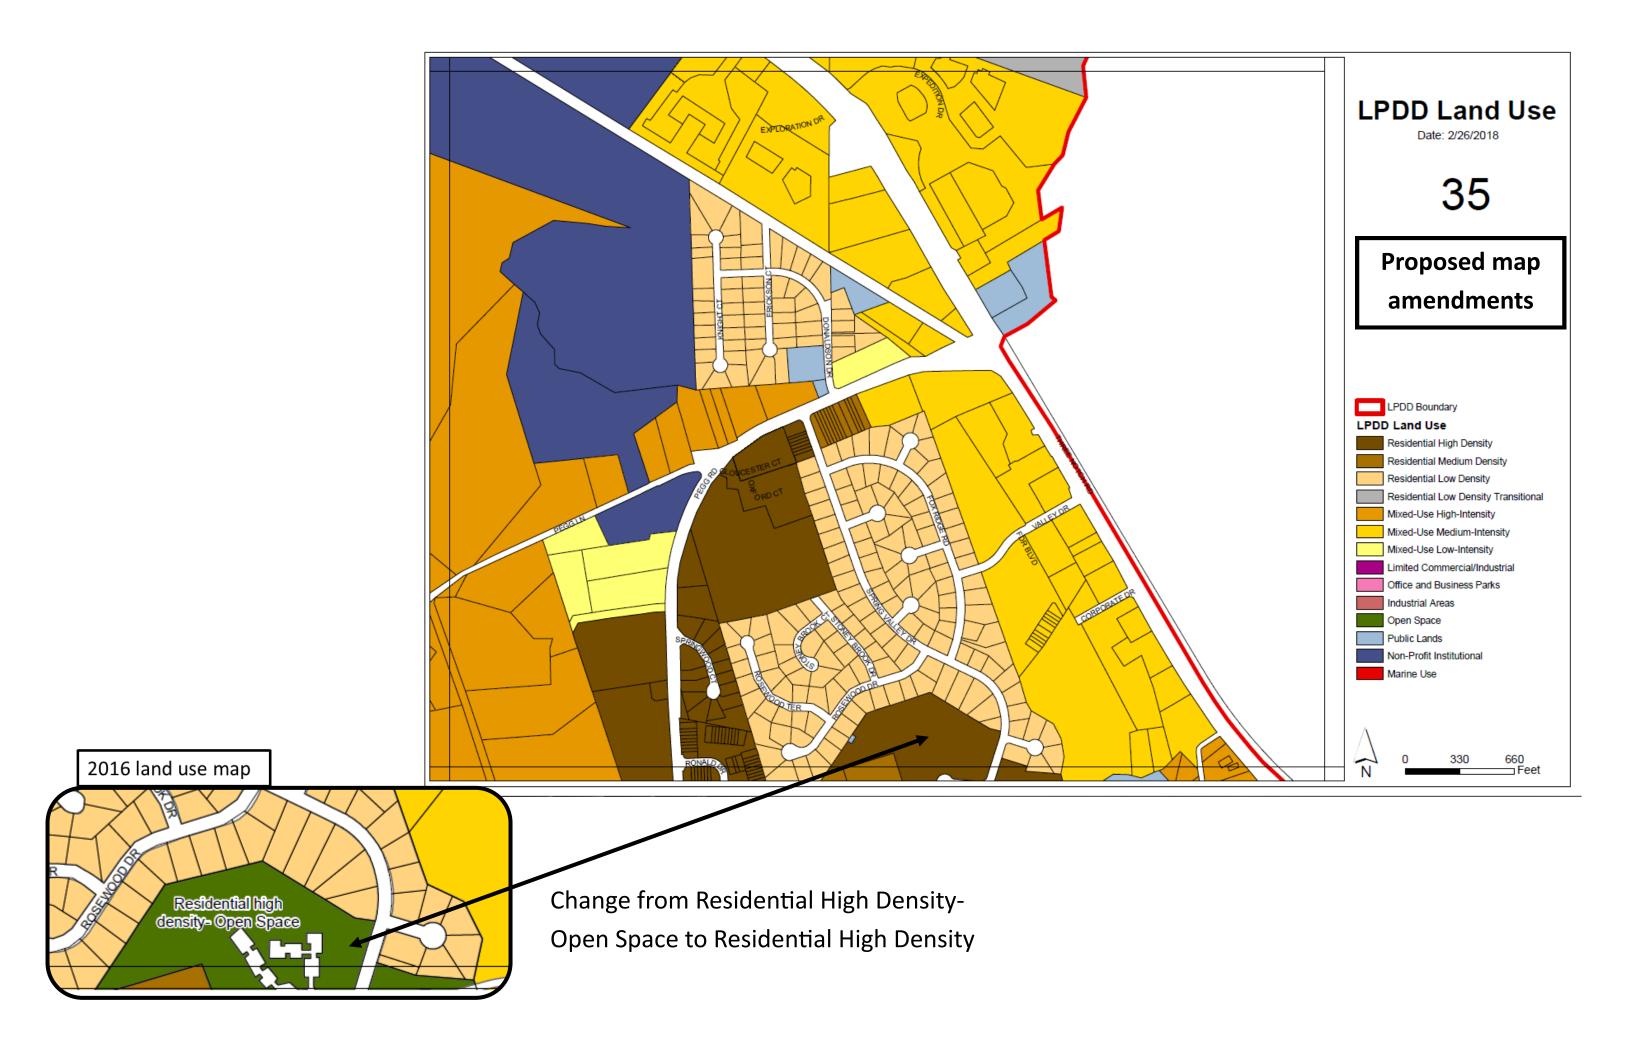

**Residential Low Density-Open Space to Residential Medium Density** 

**3** parcels were split between Office Business Park and Residential Medium Density. Proposed amendment to all Office Business Park











Change from Rural Residential to Residential Low Density (parts of 6 parcels)













Apartment complex was divided by two land uses: Mixed-Use Medium Intensity and Residential Medium Density. Changed to all Mixed-Use Medium Intensity

Delette







Change from Residential Low Density-Open Space to Residential Low Density

(2 parcels)

















Change from Residential Low Density to Industrial







Date: 2/26/2018

30





















## LPDD Land Use Date: 2/26/2018

39

## Proposed map

## amendments





















Previously Multiple Land Uses





















# LPDD Land Use

Date: 2/26/2018

51