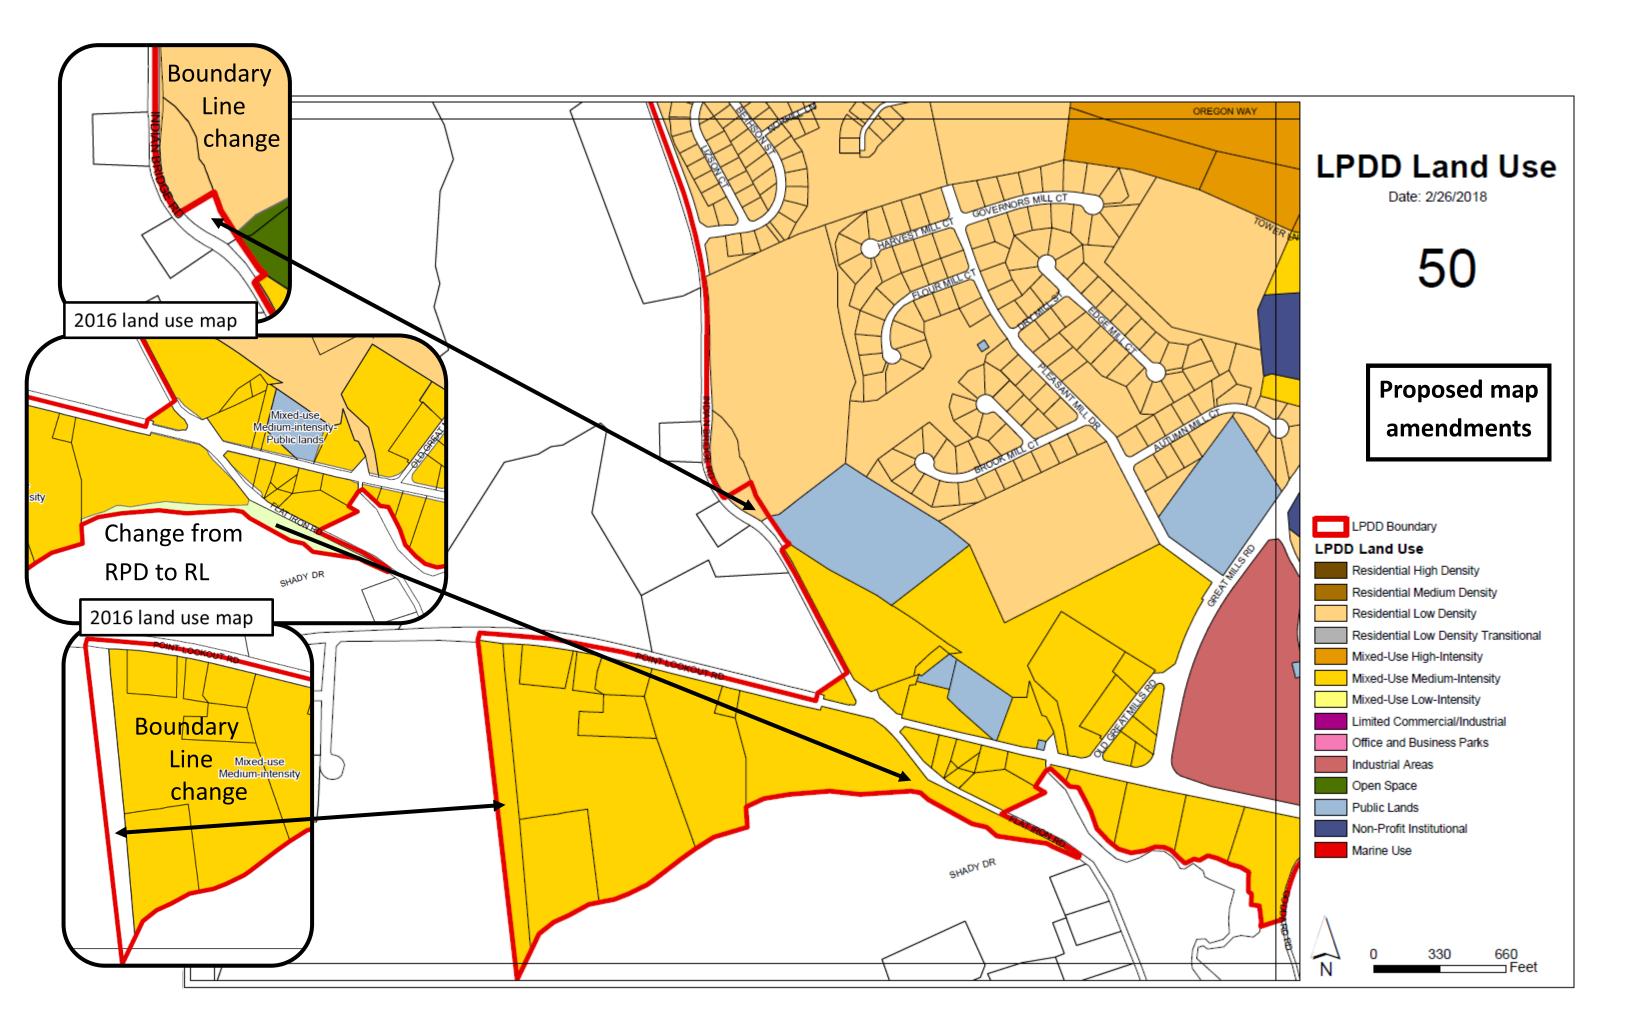

ial Low Density-Open Space to Residential Medium Density** 

**3** parcels were split between Office Business Park and Residential Medium Density. Proposed amendment to all Office Business Park











Change from Rural Residential to Residential Low Density (parts of 6 parcels)













Apartment complex was divided by two land uses: Mixed-Use Medium Intensity and Residential Medium Density. Changed to all Mixed-Use Medium Intensity

Delette







Change from Residential Low Density-Open Space to Residential Low Density

(2 parcels)

















Change from Residential Low Density to Industrial







Date: 2/26/2018

30





















## LPDD Land Use Date: 2/26/2018

39

## Proposed map

## amendments





















Previously Multiple Land Uses





















# LPDD Land Use

Date: 2/26/2018

51