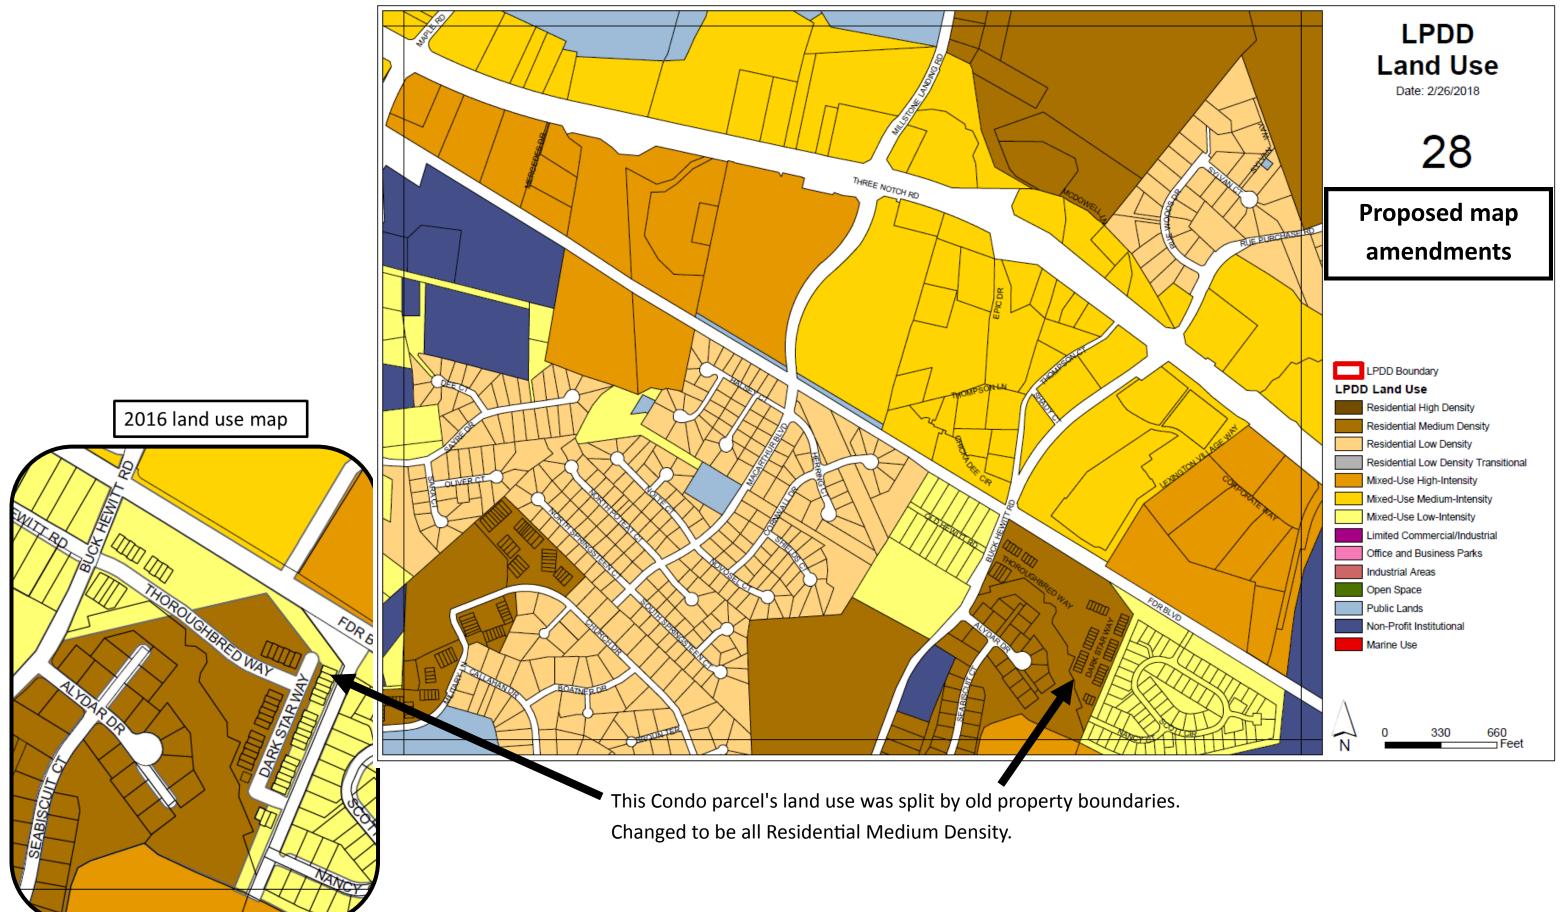

Change from Rural Residential to Residential Low Density (parts of 6 parcels)

Apartment complex was divided by two land uses: Mixed-Use Medium Intensity and Residential Medium Density. Changed to all Mixed-Use Medium Intensity