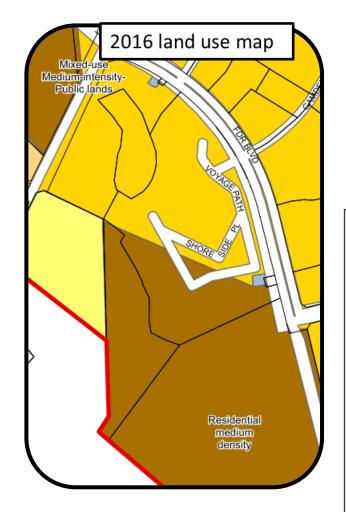

**Residential Low Density-Open Space to Residential Medium Density** 

**3** parcels were split between Office Business Park and Residential Medium Density. Proposed amendment to all Office Business Park











Change from Rural Residential to Residential Low Density (parts of 6 parcels)













Apartment complex was divided by two land uses: Mixed-Use Medium Intensity and Residential Medium Density. Changed to all Mixed-Use Medium Intensity

Delette







Change from Residential Low Density-Open Space to Residential Low Density

(2 parcels)

















Change from Residential Low Density to Industrial







Date: 2/26/2018

30





















## LPDD Land Use Date: 2/26/2018

39

## Proposed map

## amendments





















Previously Multiple Land Uses





















# LPDD Land Use

Date: 2/26/2018

51