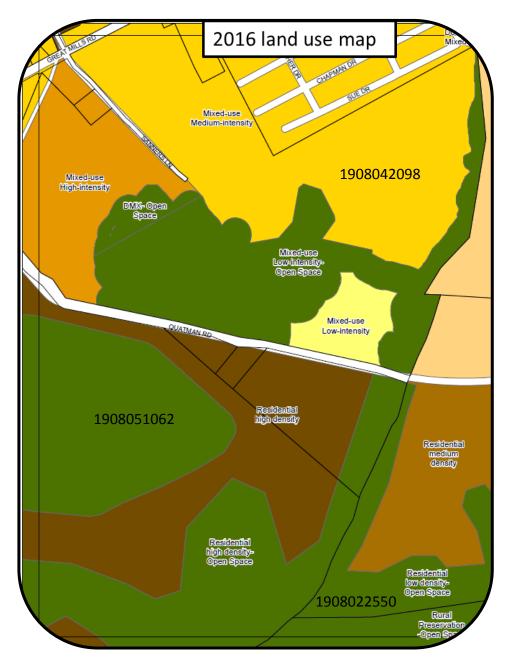

**Residential Low Density-Open Space to Residential Medium Density** 

**3** parcels were split between Office Business Park and Residential Medium Density. Proposed amendment to all Office Business Park











Change from Rural Residential to Residential Low Density (parts of 6 parcels)













Apartment complex was divided by two land uses: Mixed-Use Medium Intensity and Residential Medium Density. Changed to all Mixed-Use Medium Intensity

Delette







Change from Residential Low Density-Open Space to Residential Low Density

(2 parcels)

















Change from Residential Low Density to Industrial







Date: 2/26/2018

30





















## LPDD Land Use Date: 2/26/2018

39

## Proposed map

## amendments





















Previously Multiple Land Uses





















# LPDD Land Use

Date: 2/26/2018

51