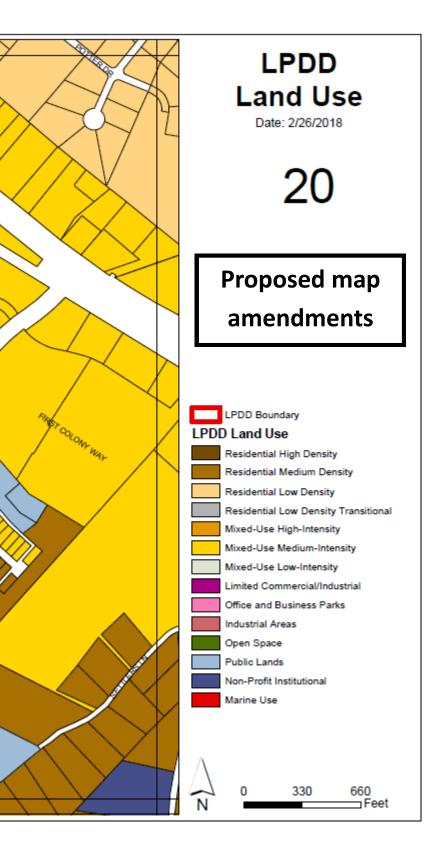

**Residential Low Density-Open Space to Residential Medium Density** 

**3** parcels were split between Office Business Park and Residential Medium Density. Proposed amendment to all Office Business Park











Change from Rural Residential to Residential Low Density (parts of 6 parcels)













Apartment complex was divided by two land uses: Mixed-Use Medium Intensity and Residential Medium Density. Changed to all Mixed-Use Medium Intensity

Delette







Change from Residential Low Density-Open Space to Residential Low Density

(2 parcels)

















Change from Residential Low Density to Industrial







Date: 2/26/2018

30





















## LPDD Land Use Date: 2/26/2018

39

## Proposed map

## amendments





















Previously Multiple Land Uses





















# LPDD Land Use

Date: 2/26/2018

51