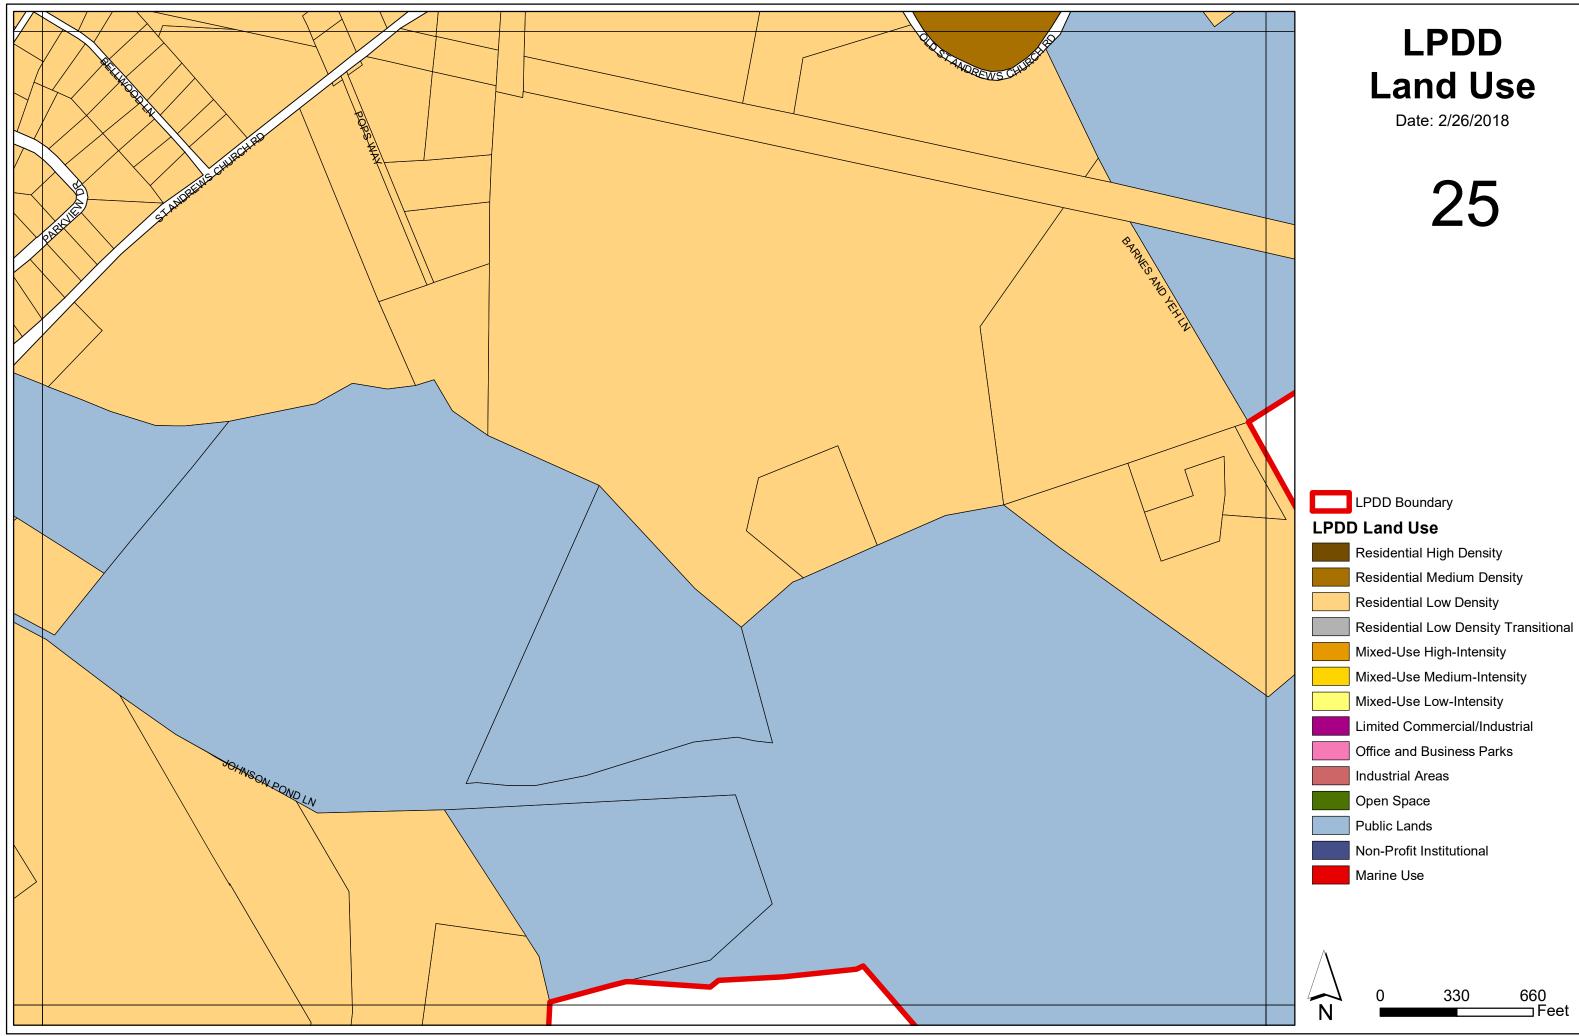

**Residential Low Density-Open Space to Residential Medium Density** 

**3** parcels were split between Office Business Park and Residential Medium Density. Proposed amendment to all Office Business Park











Change from Rural Residential to Residential Low Density (parts of 6 parcels)













Apartment complex was divided by two land uses: Mixed-Use Medium Intensity and Residential Medium Density. Changed to all Mixed-Use Medium Intensity

Delette







Change from Residential Low Density-Open Space to Residential Low Density

(2 parcels)

















Change from Residential Low Density to Industrial







Date: 2/26/2018

30





















## LPDD Land Use Date: 2/26/2018

39

## Proposed map

## amendments





















Previously Multiple Land Uses





















# LPDD Land Use

Date: 2/26/2018

51