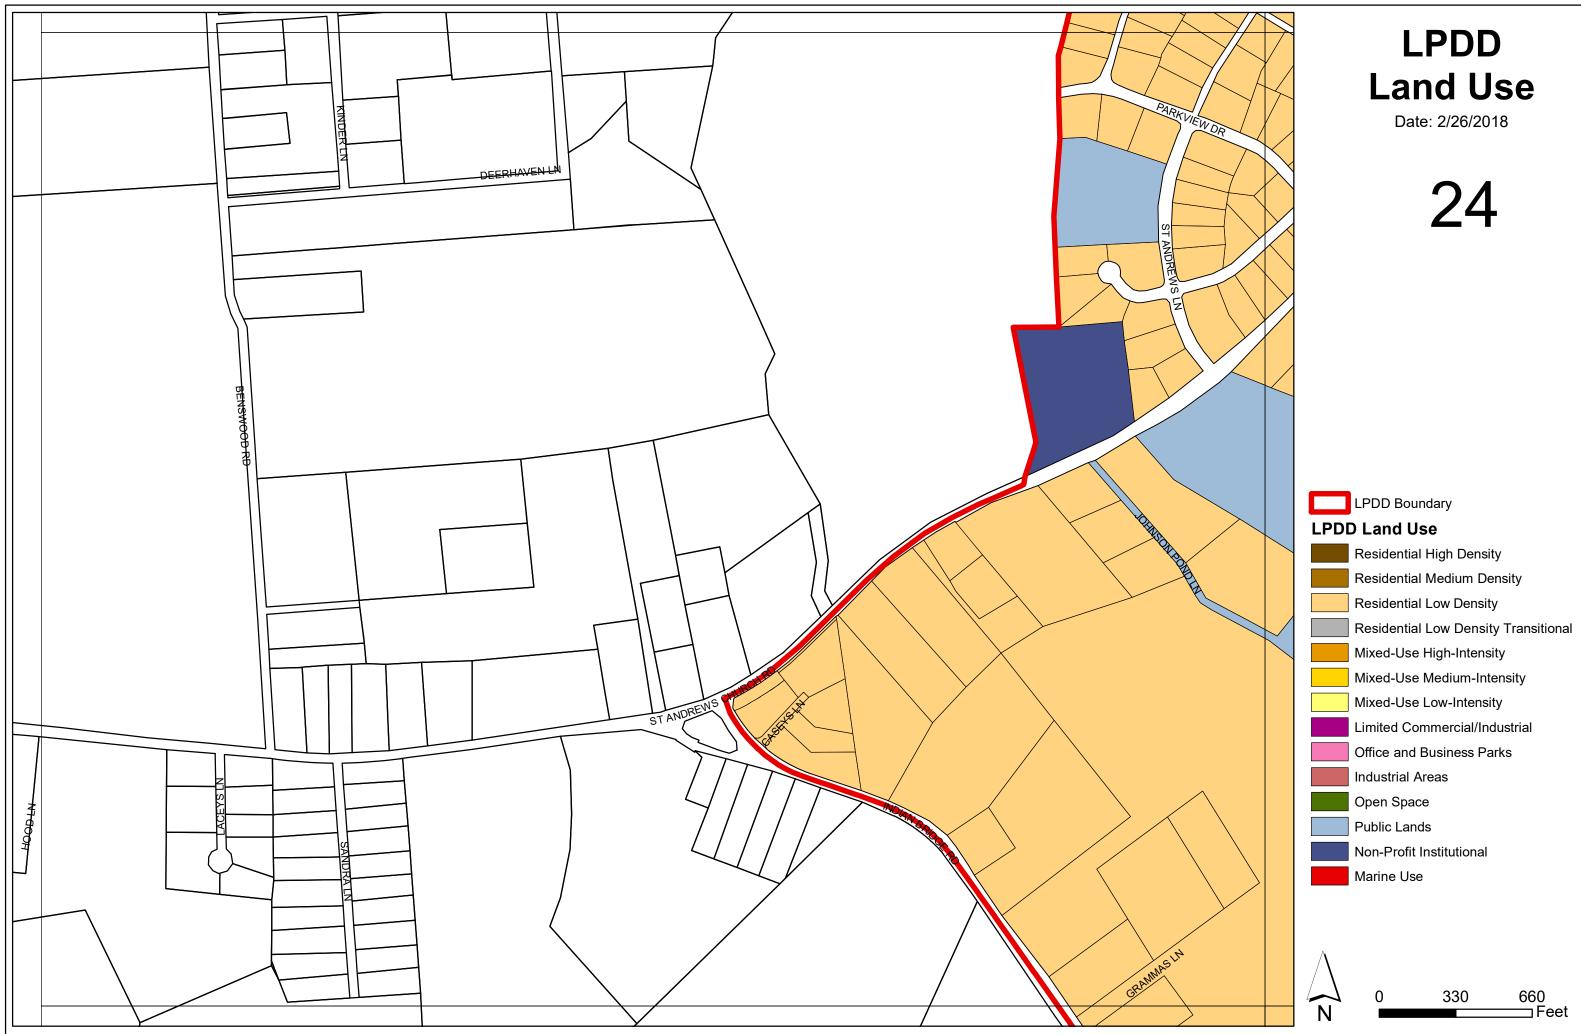

**Residential Low Density-Open Space to Residential Medium Density** 

**3** parcels were split between Office Business Park and Residential Medium Density. Proposed amendment to all Office Business Park











Change from Rural Residential to Residential Low Density (parts of 6 parcels)













Apartment complex was divided by two land uses: Mixed-Use Medium Intensity and Residential Medium Density. Changed to all Mixed-Use Medium Intensity

Delette







Change from Residential Low Density-Open Space to Residential Low Density

(2 parcels)

















Change from Residential Low Density to Industrial







Date: 2/26/2018

30





















## LPDD Land Use Date: 2/26/2018

39

## Proposed map

## amendments





















Previously Multiple Land Uses





















# LPDD Land Use

Date: 2/26/2018

51