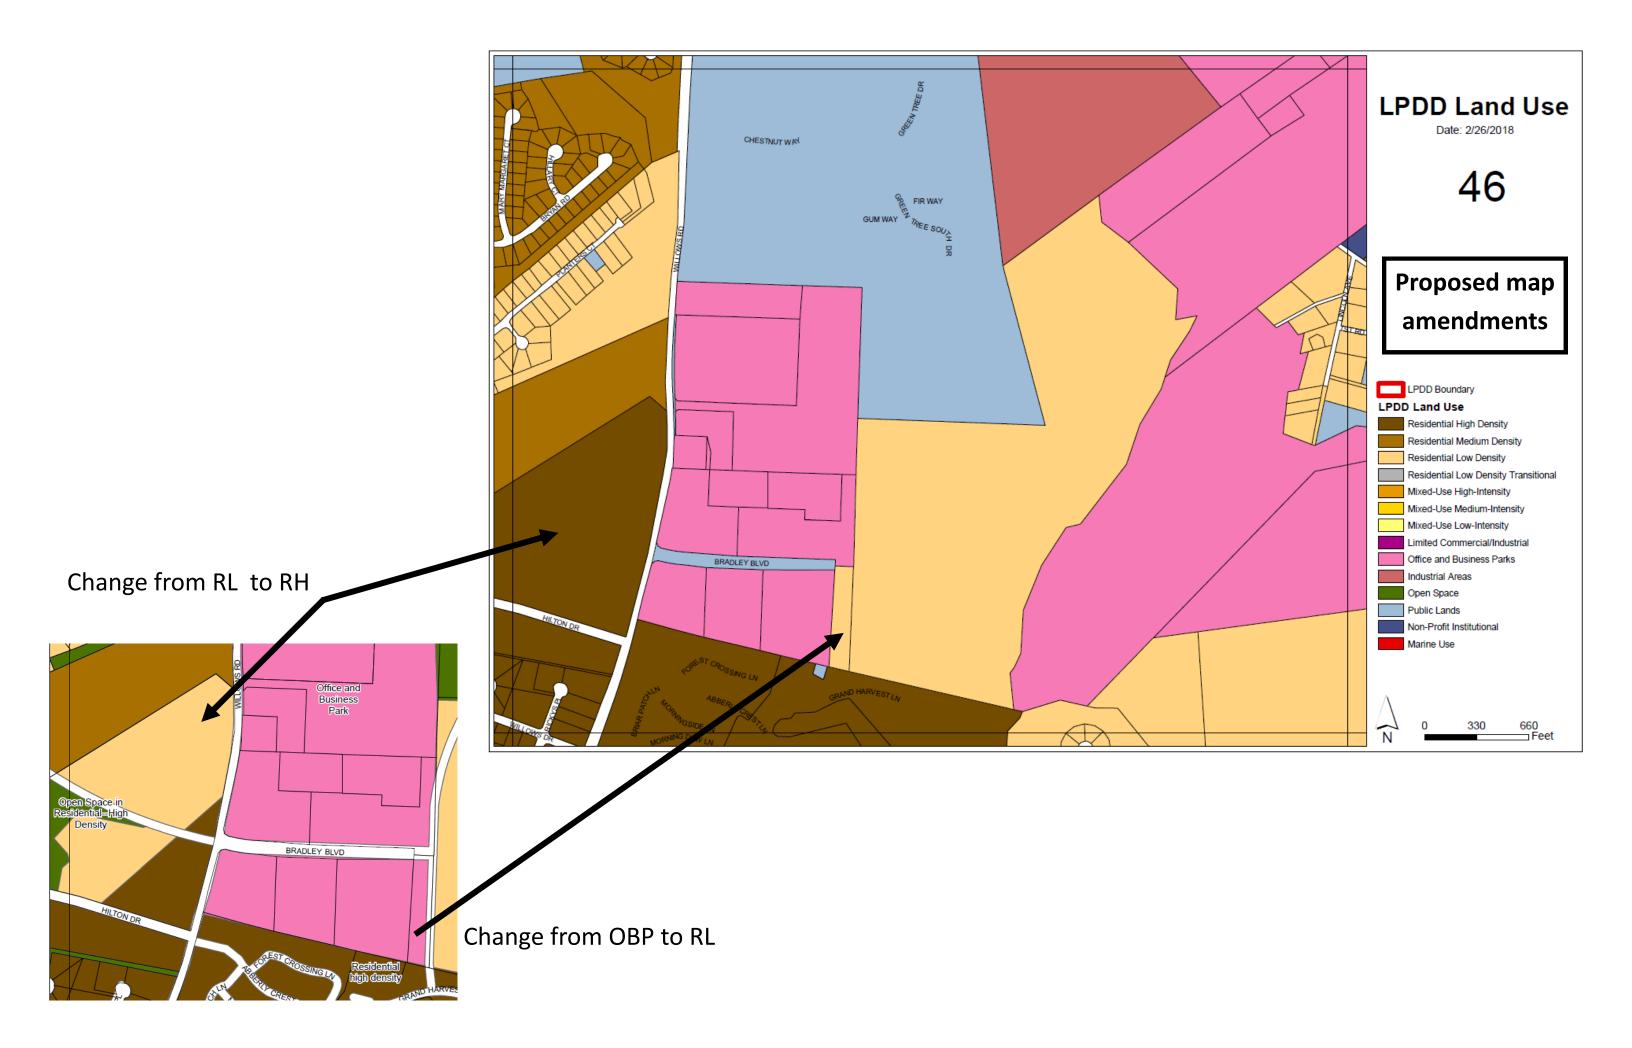

**Residential Low Density-Open Space to Residential Medium Density** 

**3** parcels were split between Office Business Park and Residential Medium Density. Proposed amendment to all Office Business Park