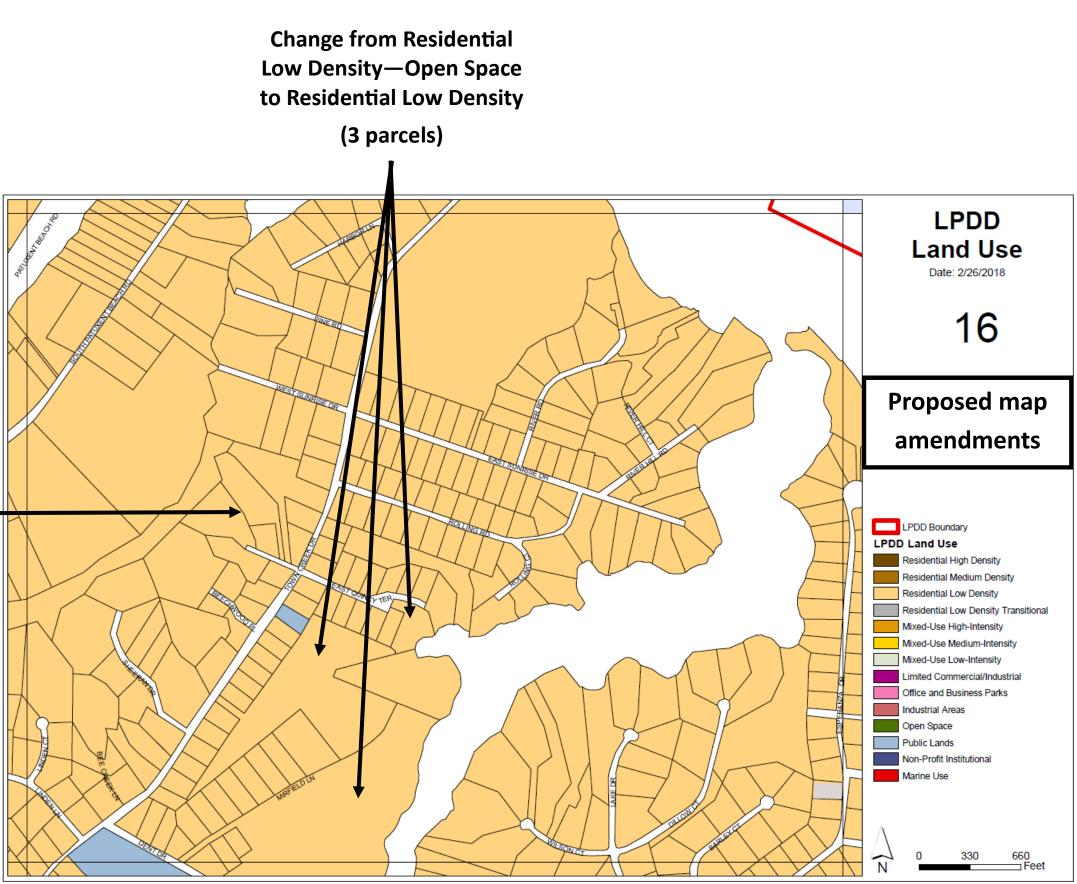

**Residential Low Density-Open Space to Residential Medium Density** 

**3** parcels were split between Office Business Park and Residential Medium Density. Proposed amendment to all Office Business Park











Change from Rural Residential to Residential Low Density (parts of 6 parcels)













Apartment complex was divided by two land uses: Mixed-Use Medium Intensity and Residential Medium Density. Changed to all Mixed-Use Medium Intensity

Delette







Change from Residential Low Density-Open Space to Residential Low Density

(2 parcels)

















Change from Residential Low Density to Industrial







Date: 2/26/2018

30





















## LPDD Land Use Date: 2/26/2018

39

## Proposed map

## amendments





















Previously Multiple Land Uses





















# LPDD Land Use

Date: 2/26/2018

51