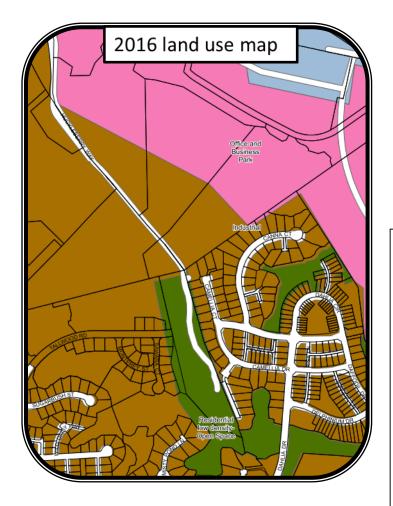

**Residential Low Density-Open Space to Residential Medium Density** 

**3** parcels were split between Office Business Park and Residential Medium Density. Proposed amendment to all Office Business Park











Change from Rural Residential to Residential Low Density (parts of 6 parcels)













Apartment complex was divided by two land uses: Mixed-Use Medium Intensity and Residential Medium Density. Changed to all Mixed-Use Medium Intensity

Delette







Change from Residential Low Density-Open Space to Residential Low Density

(2 parcels)

















Change from Residential Low Density to Industrial







Date: 2/26/2018

30





















## LPDD Land Use Date: 2/26/2018

39

## Proposed map

## amendments





















Previously Multiple Land Uses