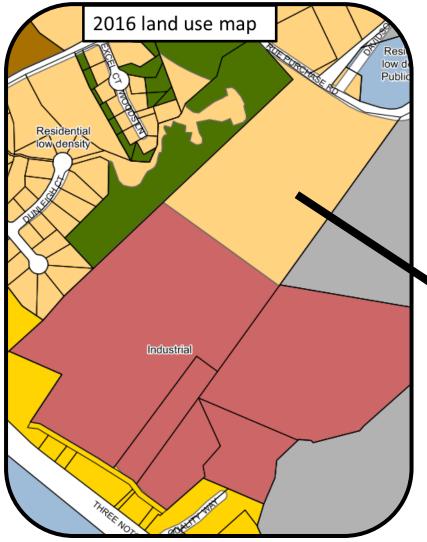

Delette

Change from Residential Low Density-Open Space to Residential Low Density

(2 parcels)

Change from Residential Low Density to Industrial

Date: 2/26/2018

30