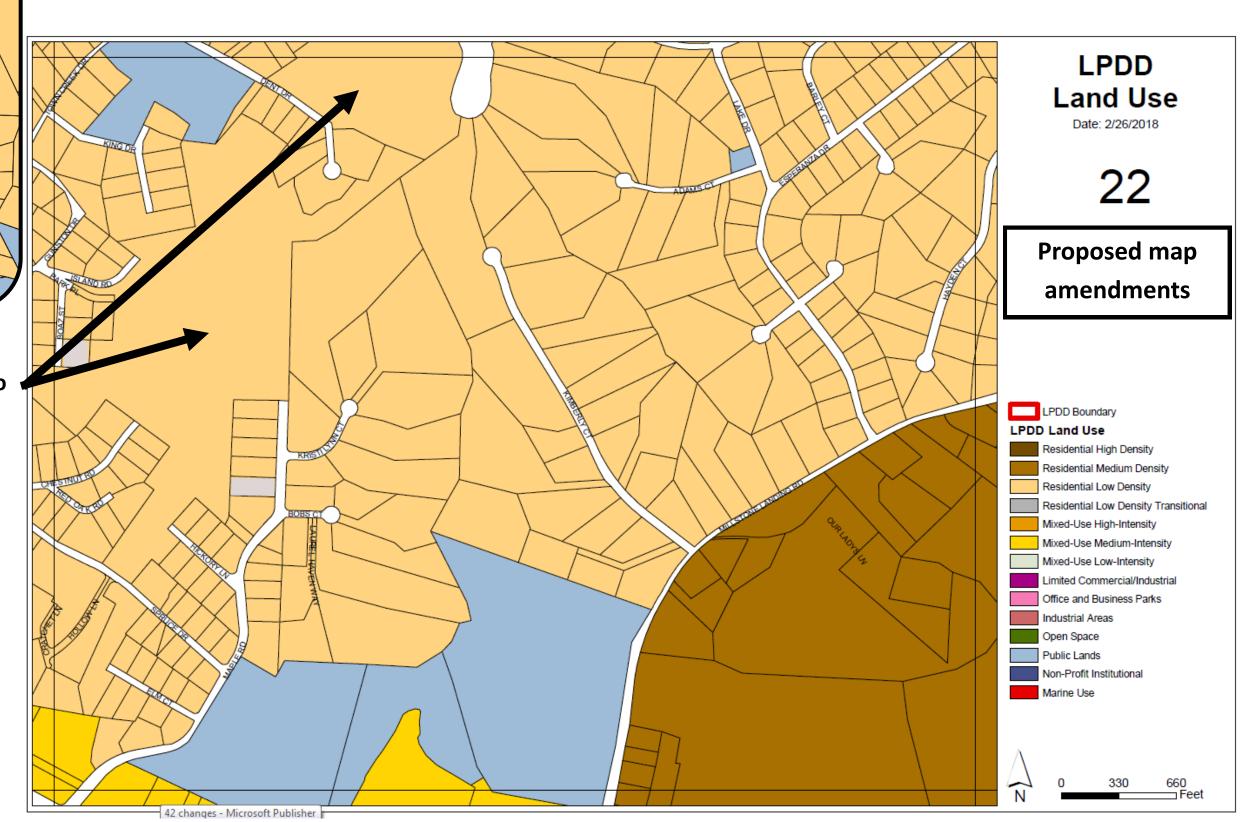

**Residential Low Density-Open Space to Residential Medium Density** 

**3** parcels were split between Office Business Park and Residential Medium Density. Proposed amendment to all Office Business Park











Change from Rural Residential to Residential Low Density (parts of 6 parcels)













Apartment complex was divided by two land uses: Mixed-Use Medium Intensity and Residential Medium Density. Changed to all Mixed-Use Medium Intensity

Delette







Change from Residential Low Density-Open Space to Residential Low Density

(2 parcels)

















Change from Residential Low Density to Industrial







Date: 2/26/2018

30





















## LPDD Land Use Date: 2/26/2018

39

## Proposed map

## amendments





















Previously Multiple Land Uses





















# LPDD Land Use

Date: 2/26/2018

51